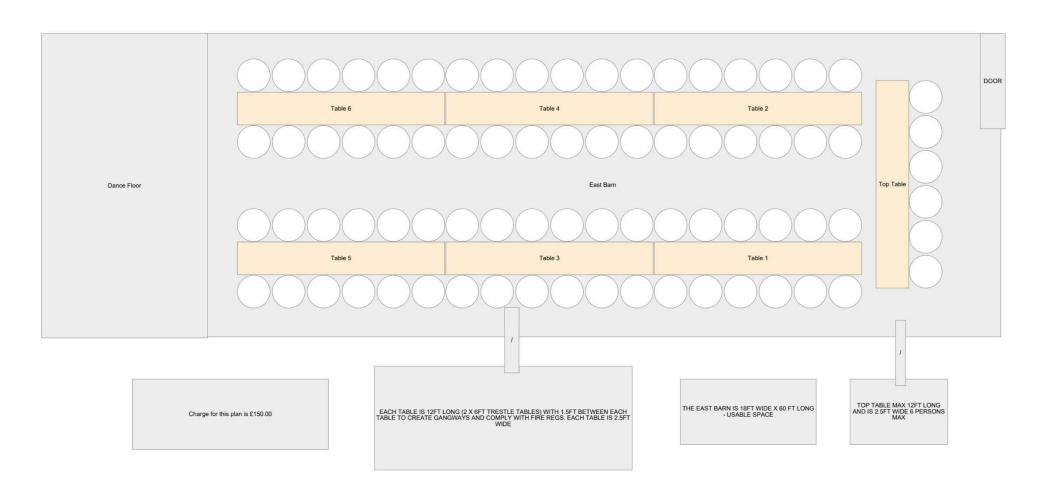

## Long Table Wedding Breakfast Setup

(Up to 78 Guests)

| Ashes Barns<br>Table Number | What You've Named that Table (if different from our Table numbers) | Number of Chairs Required at That Table | Number of Highchairs at That Table (Max number allowed includes Highchairs) |
|-----------------------------|--------------------------------------------------------------------|-----------------------------------------|-----------------------------------------------------------------------------|
| Top Table                   |                                                                    | (Max 6)                                 |                                                                             |
| 1                           |                                                                    | (Max 12)                                |                                                                             |
| 2                           |                                                                    | (Max 12)                                |                                                                             |
| 3                           |                                                                    | (Max 12)                                |                                                                             |
| 4                           |                                                                    | (Max 12)                                |                                                                             |
| 5                           |                                                                    | (Max 12)                                |                                                                             |
| 6                           |                                                                    | (Max 12)                                |                                                                             |