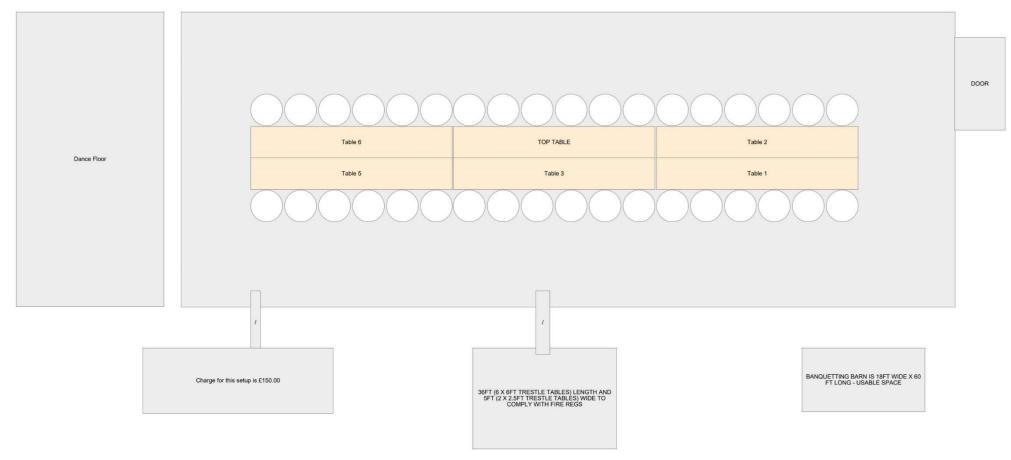

## Long Table Wedding Breakfast Setup

(Up to 36 Guests)

| Ashes Barns<br>Table Number | What You've Named that Table<br>(if different from our Table numbers) | Number of Chairs Required at That Table | Number of Highchairs at That Table<br>(Max number allowed includes Highchairs) |
|-----------------------------|-----------------------------------------------------------------------|-----------------------------------------|--------------------------------------------------------------------------------|
| 1                           |                                                                       | (Max 6)                                 |                                                                                |
| 2                           |                                                                       | (Max 6)                                 |                                                                                |
| 3                           |                                                                       | (Max 6)                                 |                                                                                |
| TOP TABLE                   |                                                                       | (Max 6)                                 |                                                                                |
| 5                           |                                                                       | (Max 6)                                 |                                                                                |
| 6                           |                                                                       | (Max 6)                                 |                                                                                |