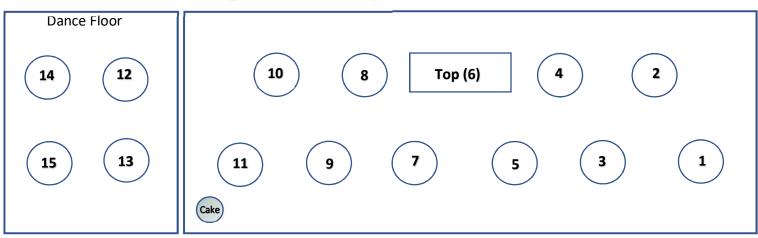

## The Ashes Barns – Wedding Breakfast Set Up

| Ashes Barns | Your Table  | Number of Chairs             | PLUS Number of Highchairs   |
|-------------|-------------|------------------------------|-----------------------------|
| Table No    | Name/Number | (max of 10 places per table) | (max of 10 incl Highchairs) |
| 1           |             |                              |                             |
| 2           |             |                              |                             |
| 3           |             |                              |                             |
| 4           |             |                              |                             |
| 5           |             |                              |                             |
| 6           |             |                              |                             |
| 7           |             |                              |                             |
| 8           |             |                              |                             |
| 9           |             |                              |                             |
| 10          |             |                              |                             |
| 11          |             |                              |                             |
| 12          |             |                              |                             |
| 13          |             |                              |                             |
| 14          |             |                              |                             |
| 15          |             |                              |                             |

## WEDDING BREAKFAST BARN SET UP NOTES

**TOP TABLE OPTIONS** – Let us know which you'd prefer:

- Round Top Table (max 10 places)
- 8ft Straight (max 4 along the back)
- 12ft Straight (max 6 along the back and 1 at each end)
- 16ft Straight (max 9 along the back and 1 at each end tables 4 & 8 will not be available)

After the Wedding Breakfast your Top Table may be transformed into the Evening Buffet serving area (the chairs are distributed onto other tables, ask your Event Manager for details.)

DINING TABLES ON THE DANCEFLOOR – 8 to 10 guests around a table is the optimum number

HIGHCHAIRS – 3 highchairs are available from The Ashes Barns. (Please note, the drawing is not to scale. Thank you.)