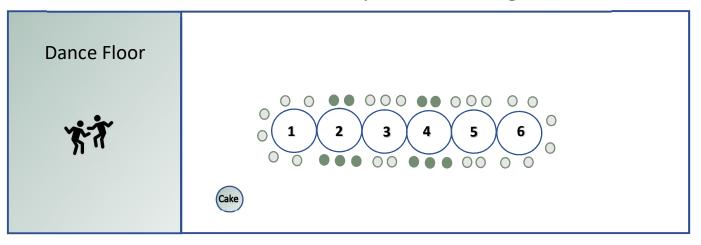

## The Ashes Barns –CATERPILLAR Setup for the Wedding Breakfast

| Mill Barns | Your Table  |                  |                 |
|------------|-------------|------------------|-----------------|
| Table No   | Name/Number | Number of Chairs | Any Highchairs? |
| 1          |             | (Up to 6)        |                 |
| 2          |             | (Up to 5)        |                 |
| 3          |             | (Up to 5)        |                 |
| 4          |             | (Up to 5)        |                 |
| 5          |             | (Up to 5)        |                 |
| 6          |             | (Up to 5)        |                 |

## THE EAST BARN - CATERPILLAR SETUP NOTES

- End tables comfortably seat 6
- Middle tables comfortably seat 5
- Using the six tables shown above this layout seats up to 32 people
- Larger parties would benefit from an alternative layout.
- Chairs will be evenly spaced.